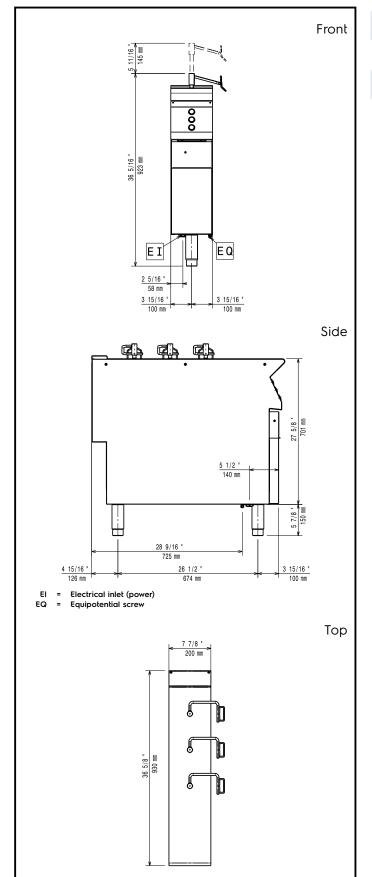

## **Key Information:**

External dimensions, Width: 200 mm
External dimensions, Depth: 930 mm
External dimensions, Height: 850 mm
Net weight: 40 kg

Modular Cooking Range Line 900XP Automatic Basket Lifting System - 200 mm